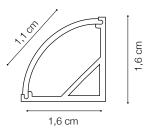

## PROFILES

Extruded aluminum body with white powder coated surface and PMMA opal cover. Bars with different optional sections: RECESSED version for plasterboard ceilings and SURFACE version for wall or ceiling installation. The linear modules are available in different lengths: 1000, 2000 and 3000 mm. They can be assembled according to the desired design and can be sectioned to size.

Led and driver to be combined for a correct installation. Light source available with color temperature of 2700K, 3000K, 4000K; CRI ≥ 80; available with IP20 and IP65 protection.

Suggestion

Code Item name Material Net Weight Volume 204635 SLOT SURFACE ANGOLO 3000 mm WH Aluminum 0,44 Kg 0,0030 m<sup>3</sup>