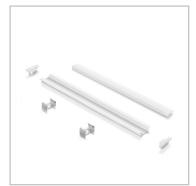

## PROFILES

Extruded aluminum body with white powder coated surface and PMMA opal cover. Bars with different optional sections: RECESSED version for plasterboard ceilings and SURFACE version for wall or ceiling installation. The linear modules are available in different lengths: 1000, 2000 and 3000 mm. They can be assembled according to the desired design and can be sectioned to size.

Led and driver to be combined for a correct installation. Light source available with color temperature of 2700K, 3000K, 4000K; CRI ≥ 80; available with IP20 and IP65 protection.

Suggestion

Code Item name Material Net Weight Volume 204635 SLOT SURFACE ANGOLO 3000 mm WH Aluminum 0,44 Kg 0,0030 m<sup>3</sup>