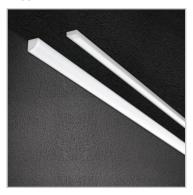

## PROFILES

Extruded aluminum body with white powder coated surface and PMMA opal cover. Bars with different optional sections: RECESSED version for plasterboard ceilings and SURFACE version for wall or ceiling installation. The linear modules are available in different lengths: 1000, 2000 and 3000 mm. They can be assembled according to the desired design and can be sectioned to size.